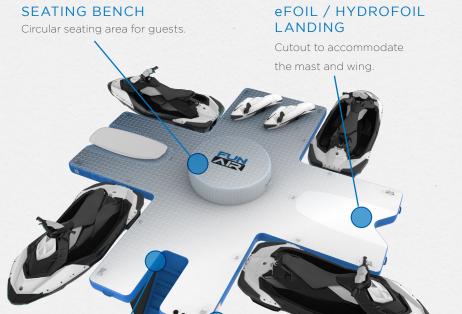

## FUNAR

The FunAir<sup>®</sup> Toy Island is the perfect way to neatly and safely organize your toys off your yacht. The circular inflatable bench allows guests to sit comfortably while receiving a safety briefing, and the SeaStairs™ make it easy to get out of the water.

## Toy Island

**D**RINGS

to secure your toys.